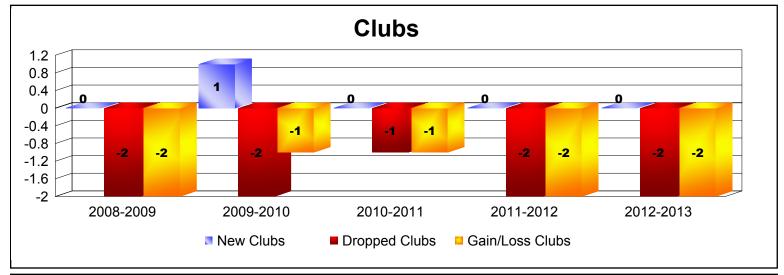

District 37 S

As of June 2013 Cumulative

| Year      | New<br>Clubs | Dropped<br>Clubs | Gain/<br>Loss<br>Clubs | New<br>Members | Charter<br>Members | Reinstate<br>Members | Transfer<br>Members | Total<br>Member<br>Added | Total<br>Members<br>Dropped | Gain/<br>Loss<br>Members |
|-----------|--------------|------------------|------------------------|----------------|--------------------|----------------------|---------------------|--------------------------|-----------------------------|--------------------------|
| 2008-2009 | 0            | -2               | -2                     | 109            | 0                  | 2                    | 3                   | 114                      | -204                        | -90                      |
| 2009-2010 | 1            | -2               | -1                     | 120            | 23                 | 6                    | 7                   | 156                      | -155                        | 1                        |
| 2010-2011 | 0            | -1               | -1                     | 114            | 0                  | 6                    | 5                   | 125                      | -143                        | -18                      |
| 2011-2012 | 0            | -2               | -2                     | 101            | 0                  | 6                    | 3                   | 110                      | -170                        | -60                      |
| 2012-2013 | 0            | -2               | -2                     | 107            | 0                  | 11                   | 4                   | 122                      | -168                        | -46                      |
| Average   | 0            | -2               | -2                     | 110            | 5                  | 6                    | 4                   | 125                      | -168                        | -43                      |