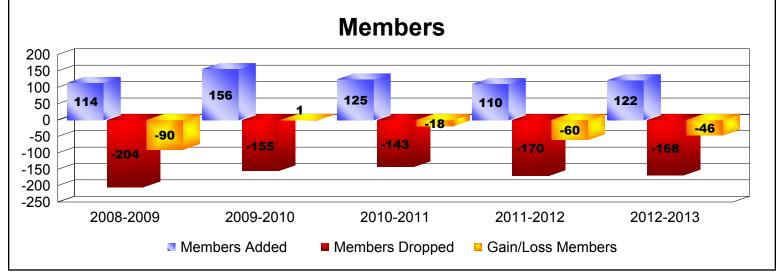

District 37 S

As of June 2013 Cumulative

| Year      | New<br>Clubs | Dropped<br>Clubs | Gain/<br>Loss<br>Clubs | New<br>Members | Charter<br>Members | Reinstate<br>Members | Transfer<br>Members | Total<br>Member<br>Added | Total<br>Members<br>Dropped | Gain/<br>Loss<br>Members |
|-----------|--------------|------------------|------------------------|----------------|--------------------|----------------------|---------------------|--------------------------|-----------------------------|--------------------------|
| 2008-2009 | 0            | -2               | -2                     | 109            | 0                  | 2                    | 3                   | 114                      | -204                        | -90                      |
| 2009-2010 | 1            | -2               | -1                     | 120            | 23                 | 6                    | 7                   | 156                      | -155                        | 1                        |
| 2010-2011 | 0            | -1               | -1                     | 114            | 0                  | 6                    | 5                   | 125                      | -143                        | -18                      |
| 2011-2012 | 0            | -2               | -2                     | 101            | 0                  | 6                    | 3                   | 110                      | -170                        | -60                      |
| 2012-2013 | 0            | -2               | -2                     | 107            | 0                  | 11                   | 4                   | 122                      | -168                        | -46                      |
| Average   | 0            | -2               | -2                     | 110            | 5                  | 6                    | 4                   | 125                      | -168                        | -43                      |